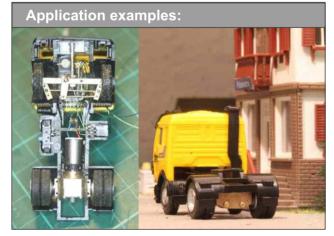

The gear assembly set is screwed together, so it can always be disassembled and is service-friendly. The G95 further has M1 mounting holes and can therefore be screwed to the vehicle frame. Because of its compact size the G95 can be built into the vehicle frame to even build tractor units.