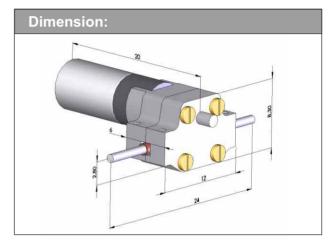

| Mechanical data:             |        |
|------------------------------|--------|
| Length                       | 20 mm  |
| Width (axle beam)            | 12 mm  |
| Width (between frame sides)  | 8.5 mm |
| Height                       | 9 mm   |
| Height (axle to bottom edge) | 4 mm   |
| Weight                       | 4.5    |
| Ratio                        | 1:95   |
| Electrical data:             |        |
| Voltage:                     | 3.7 V  |