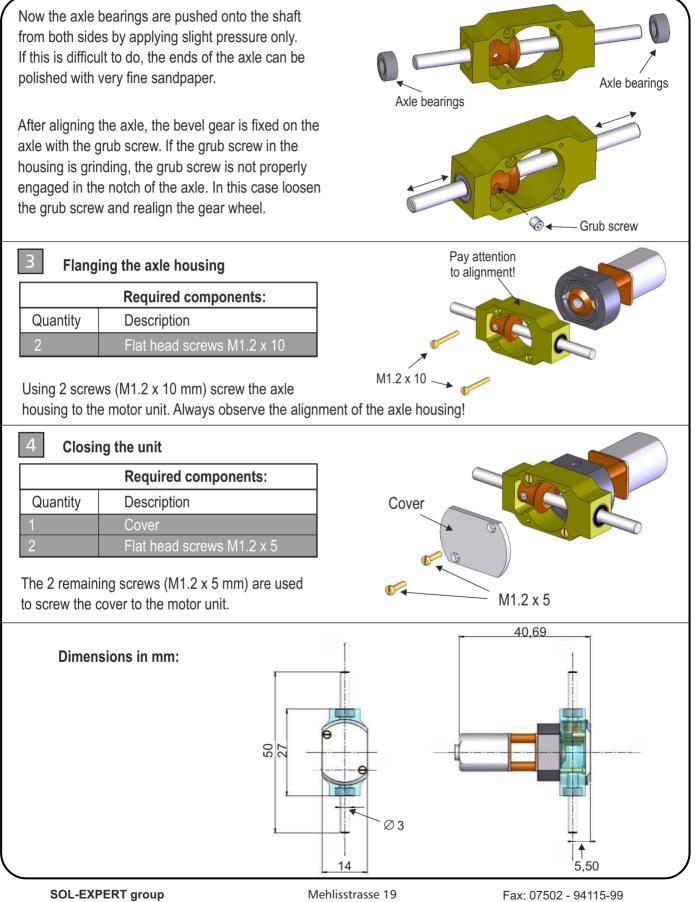

# INSTRUCTIONS

### **UNIVERSAL DRIVE POWER kit G50**

Order no. 88150

With metal gearbox G50, voltage range 0.3 - 6 Volt / 30 - 400 U/m



Mehlisstrasse 19 88255 Baindt Tel.: 07502 - 941150 Fax: 07502 - 94115-99 info@sol-expert-group.de www.sol-expert-group.de



## INSTRUCTIONS

### **UNIVERSAL DRIVE POWER kit G50**

#### With metal gearbox G50, voltage range 0.3 - 6 Volt / 30 - 400 U/m



**SOL-EXPERT group** Dept. 1zu87modellbau.de Managing Director: Christian Repky Mehlisstrasse 19 88255 Baindt Tel.: 07502 - 941150 Fax: 07502 - 94115-99 info@sol-expert-group.de www.sol-expert-group.de

S SOL. IN SHOLES

Order no. 88150