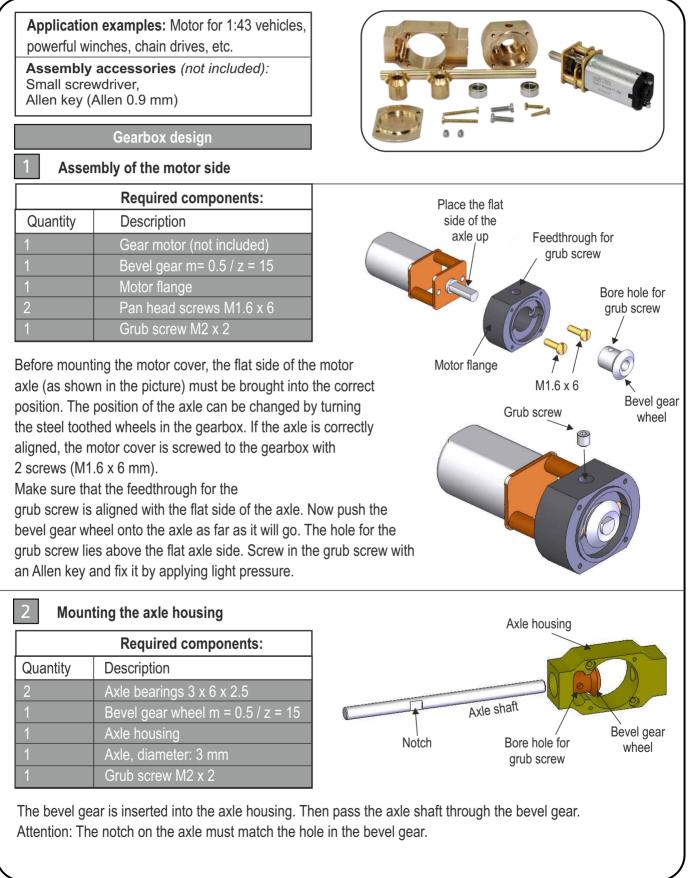

# INSTRUCTIONS

### **UNIVERSAL DRIVE POWER kit G50**

Order no. 88150

With metal gearbox G50, voltage range 0.3 - 6 Volt / 30 - 400 U/m



Mehlisstrasse 19 88255 Baindt Tel.: 07502 - 941150 Fax: 07502 - 94115-99 info@sol-expert-group.de www.sol-expert-group.de



## INSTRUCTIONS

### **UNIVERSAL DRIVE POWER kit G50**

#### With metal gearbox G50, voltage range 0.3 - 6 Volt / 30 - 400 U/m



**SOL-EXPERT group** Dept. 1zu87modellbau.de Managing Director: Christian Repky Mehlisstrasse 19 88255 Baindt Tel.: 07502 - 941150 Fax: 07502 - 94115-99 info@sol-expert-group.de www.sol-expert-group.de

S SOL. IN SHOLES

Order no. 88150