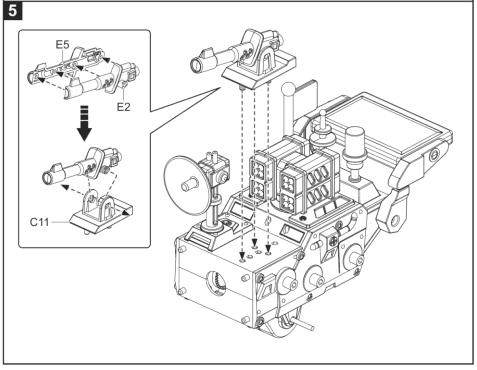

their mechanical skills and fine motor skills, fostering the development of intelligence and creative thinking. The kit also makes a great collector item, and home décor.

### **Required Tools**



Please assemble the individual plastic parts exactly per the steps specified in the instructions.

Particularly note the "O" and "X" marks. Assembly only requires the parts marked "O". Otherwise the assembled product will not work properly.

#### **Mechanical Parts**

















- Do not connect the cables to the mains.
- This product has corners and sharp points.

## Plastic Parts



Please cut out the plastic parts per the respective steps in the instructions as needed. Do not cut out all parts beforehand.











## Assembling the Mars exploration rover





































# Decals Mars exploration rover A-2 ....<u>K</u> .... A-2 A-13 A-11 A-9 A-8 A-14 A-15 A-12 A-10 A-5













- For best results, use the vehicle on a sunny day, preferably outdoors, in direct sunlight.
- 2 For fun indoors, use a 100 Watt halogen lamp. This product will not work on cloudy days, in the shade, in indirect sunlight, or under fluorescent lamps.

### Instructions for parents

This product is only suitable for children 8 years and up.

We recommend adult supervision when assembling the kit.

Please read these instructions with care before beginning the assembly.



### **ATTENTION**



- Not suitable for children under 3 years of age! -Contains small parts!
- This product has corners and sharp points.

Technical data subject to change without notice.

Images may vary fr