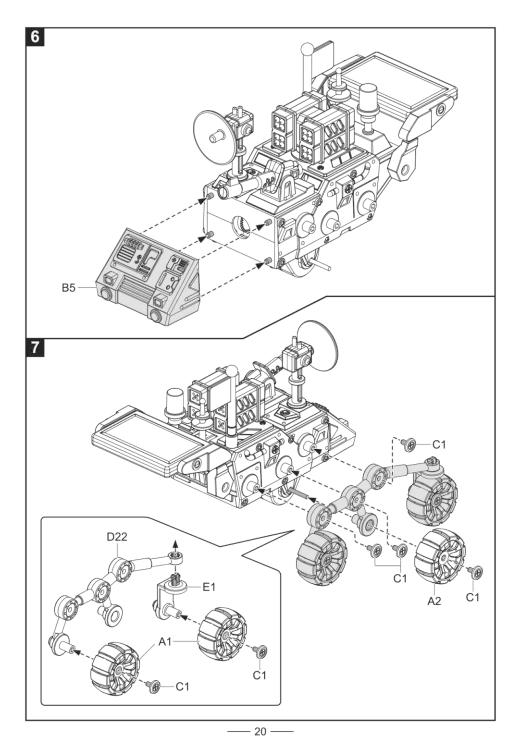

eir mechanical skills and fine motor skills, fostering the development of intelligence and creative thinking. The kit also makes a great collector item, and home décor.

### **Required Tools**



Please assemble the individual plastic parts exactly per the steps specified in the instructions.

Particularly note the "O" and "X" marks. Assembly only requires the parts marked "O". Otherwise the assembled product will not work properly.

#### **Mechanical Parts**

















- Do not connect the cables to the mains.
- This product has corners and sharp points.

## Plastic Parts



Please cut out the plastic parts per the respective steps in the instructions as needed. Do not cut out all parts beforehand.











## Assembling the Mars exploration rover





































# Decals Mars exploration rover A-2 ....<u>K</u> .... A-2 A-13 A-11 A-9 A-8 A-14 A-15 A-12 A-10 A-5













- For best results, use the vehicle on a sunny day, preferably outdoors, in direct sunlight.
- 2 For fun indoors, use a 100 Watt halogen lamp. This product will not work on cloudy days, in the shade, in indirect sunlight, or under fluorescent lamps.

### Instructions for parents

This product is only suitable for children 8 years and up.

We recommend adult supervision when assembling the kit.

Please read these instructions with care before beginning the assembly.



### **ATTENTION**



- Not suitable for children under 3 years of age! -Contains small parts!
- This product has corners and sharp points.

Technical data subject to change without notice.

Images may vary from