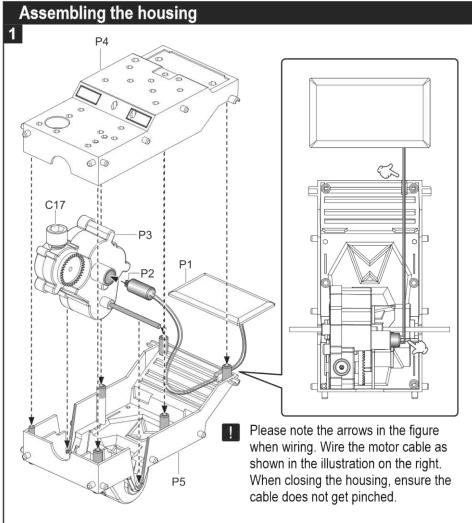

rover is a wonderful start. Whilst building this kit, children can also improve their mechanical skills and fine motor skills, fostering the development of intelligence and creative thinking. The kit also makes a great collector item, and home décor.

### **Required Tools**



Please assemble the individual plastic parts exactly per the steps specified in the instructions.

Particularly note the "O" and "X" marks. Assembly only requires the parts marked "O". Otherwise the assembled product will not work properly.

#### **Mechanical Parts**

















- Do not connect the cables to the mains.
- This product has corners and sharp points.

## Plastic Parts



Please cut out the plastic parts per the respective steps in the instructions as needed. Do not cut out all parts beforehand.











## Assembling the Mars exploration rover





































# Decals Mars exploration rover A-2 ....<u>K</u> .... A-2 A-13 A-11 A-9 A-8 A-14 A-15 A-12 A-10 A-5













- For best results, use the vehicle on a sunny day, preferably outdoors, in direct sunlight.
- 2 For fun indoors, use a 100 Watt halogen lamp. This product will not work on cloudy days, in the shade, in indirect sunlight, or under fluorescent lamps.

### Instructions for parents

This product is only suitable for children 8 years and up.

We recommend adult supervision when assembling the kit.

Please read these instructions with care before beginning the assembly.



### **ATTENTION**



- Not suitable for children under 3 years of age! -Contains small parts!
- This product has corners and sha