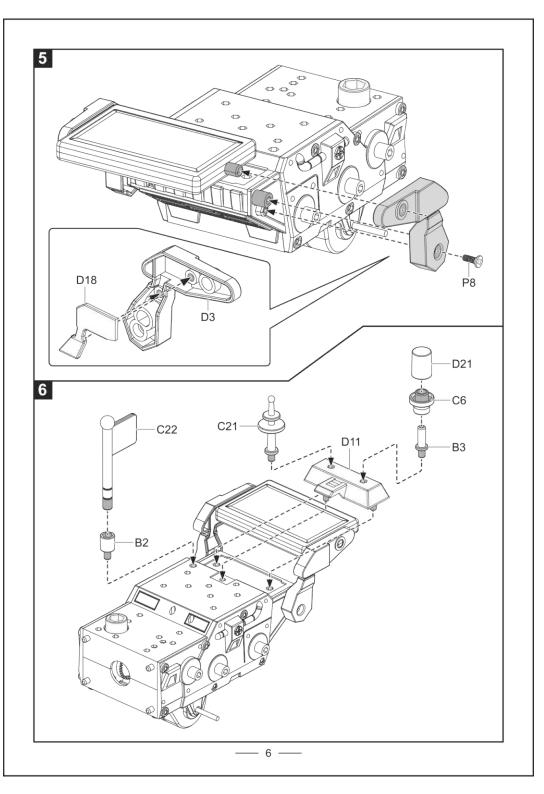

is a wonderful start. Whilst building this kit, children can also improve their mechanical skills and fine motor skills, fostering the development of intelligence and creative thinking. The kit also makes a great collector item, and home décor.

### **Required Tools**



Please assemble the individual plastic parts exactly per the steps specified in the instructions.

Particularly note the "O" and "X" marks. Assembly only requires the parts marked "O". Otherwise the assembled product will not work properly.

#### **Mechanical Parts**

















- Do not connect the cables to the mains.
- This product has corners and sharp points.

## Plastic Parts



Please cut out the plastic parts per the respective steps in the instructions as needed. Do not cut out all parts beforehand.











## Assembling the Mars exploration rover





































# Decals Mars exploration rover A-2 ....<u>K</u> .... A-2 A-13 A-11 A-9 A-8 A-14 A-15 A-12 A-10 A-5













- For best results, use the vehicle on a sunny day, preferably outdoors, in direct sunlight.
- 2 For fun indoors, use a 100 Watt halogen lamp. This product will not work on cloudy days, in the shade, in indirect sunlight, or under fluorescent lamps.

### Instructions for parents

This product is only suitable for children 8 years and up.

We recommend adult supervision when assembling the kit.

Please read these instructions with care before beginning the assembly.



### **ATTENTION**



- Not suitable for children under 3 years of age! -Contains small parts!
- This product has corners and sharp poi