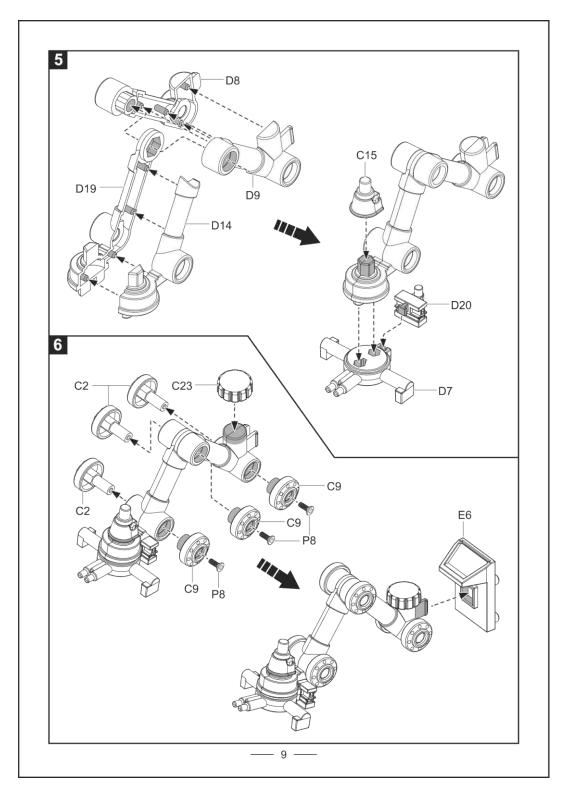

ildren can also improve their mechanical skills and fine motor skills, fostering the development of intelligence and creative thinking. The kit also makes a great collector item, and home décor.

### **Required Tools**



Please assemble the individual plastic parts exactly per the steps specified in the instructions.

Particularly note the "O" and "X" marks. Assembly only requires the parts marked "O". Otherwise the assembled product will not work properly.

#### **Mechanical Parts**

















- Do not connect the cables to the mains.
- This product has corners and sharp points.

## Plastic Parts



Please cut out the plastic parts per the respective steps in the instructions as needed. Do not cut out all parts beforehand.











## Assembling the Mars exploration rover





































# Decals Mars exploration rover A-2 ....<u>K</u> .... A-2 A-13 A-11 A-9 A-8 A-14 A-15 A-12 A-10 A-5













- For best results, use the vehicle on a sunny day, preferably outdoors, in direct sunlight.
- 2 For fun indoors, use a 100 Watt halogen lamp. This product will not work on cloudy days, in the shade, in indirect sunlight, or under fluorescent lamps.

### Instructions for parents

This product is only suitable for children 8 years and up.

We recommend adult supervision when assembling the kit.

Please read these instructions with care before beginning the assembly.



### **ATTENTION**



- Not suitable for children under 3 years of age! -Contains small parts!
- This product has corners and sharp points.

Technical data subject to change without not