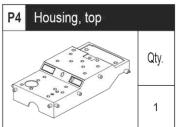

arning through the solar model.



## **Product Information**

Star gazing, exploring distant worlds, awakening a longing for the universe - foster the childhood dream of space whilst arousing kids' curiosity and interest in science.

The 3in1 Mars rover is a wonderful start. Whilst building this kit, children can also improve their mechanical skills and fine motor skills, fostering the development of intelligence and creative thinking. The kit also makes a great collector item, and home décor.

### **Required Tools**



Please assemble the individual plastic parts exactly per the steps specified in the instructions.

Particularly note the "O" and "X" marks. Assembly only requires the parts marked "O". Otherwise the assembled product will not work properly.

#### **Mechanical Parts**

















- Do not connect the cables to the mains.
- This product has corners and sharp points.

## Plastic Parts



Please cut out the plastic parts per the respective steps in the instructions as needed. Do not cut out all parts beforehand.











## Assembling the Mars exploration rover





































# Decals Mars exploration rover A-2 ....<u>K</u> .... A-2 A-13 A-11 A-9 A-8 A-14 A-15 A-12 A-10 A-5













- For best results, use the vehicle on a sunny day, preferably outdoors, in direct sunlight.
- 2 For fun indoors, use a 100 Watt halogen lamp. This product will not work on cloudy days, in the shade, in indirect sunlight, or under fluorescent lamps.

### Instructions for parents

This product is only suitable for children 8 years and up.

We recommen