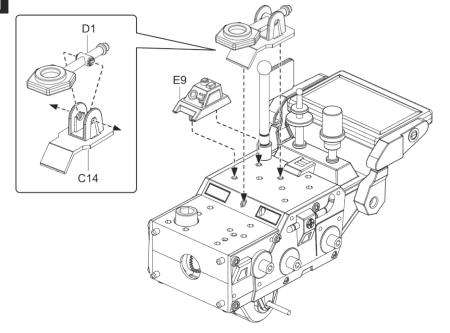

it, children can also improve their mechanical skills and fine motor skills, fostering the development of intelligence and creative thinking. The kit also makes a great collector item, and home décor.

### **Required Tools**



Please assemble the individual plastic parts exactly per the steps specified in the instructions.

Particularly note the "O" and "X" marks. Assembly only requires the parts marked "O". Otherwise the assembled product will not work properly.

#### **Mechanical Parts**

















- Do not connect the cables to the mains.
- This product has corners and sharp points.

## Plastic Parts



Please cut out the plastic parts per the respective steps in the instructions as needed. Do not cut out all parts beforehand.











## Assembling the Mars exploration rover





































# Decals Mars exploration rover A-2 ....<u>K</u> .... A-2 A-13 A-11 A-9 A-8 A-14 A-15 A-12 A-10 A-5













- For best results, use the vehicle on a sunny day, preferably outdoors, in direct sunlight.
- 2 For fun indoors, use a 100 Watt halogen lamp. This product will not work on cloudy days, in the shade, in indirect sunlight, or under fluorescent lamps.

### Instructions for parents

This product is only suitable for children 8 years and up.

We recommend adult supervision when assembling the kit.

Please read these instructions with care before beginning the assembly.



### **ATTENTION**



- Not suitable for children under 3 years of age! -Contains small parts!
- This product has corners and sharp points.

Technical data subject to change witho