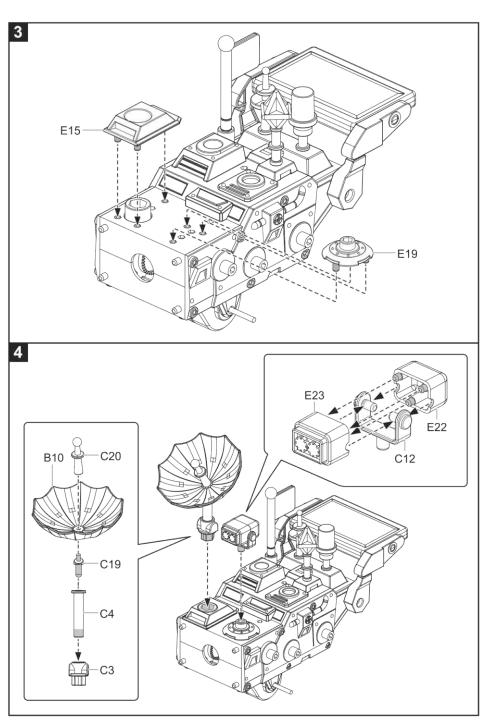

also improve their mechanical skills and fine motor skills, fostering the development of intelligence and creative thinking. The kit also makes a great collector item, and home décor.

### **Required Tools**



Please assemble the individual plastic parts exactly per the steps specified in the instructions.

Particularly note the "O" and "X" marks. Assembly only requires the parts marked "O". Otherwise the assembled product will not work properly.

#### **Mechanical Parts**

















- Do not connect the cables to the mains.
- This product has corners and sharp points.

## Plastic Parts



Please cut out the plastic parts per the respective steps in the instructions as needed. Do not cut out all parts beforehand.











## Assembling the Mars exploration rover





































# Decals Mars exploration rover A-2 ....<u>K</u> .... A-2 A-13 A-11 A-9 A-8 A-14 A-15 A-12 A-10 A-5













- For best results, use the vehicle on a sunny day, preferably outdoors, in direct sunlight.
- 2 For fun indoors, use a 100 Watt halogen lamp. This product will not work on cloudy days, in the shade, in indirect sunlight, or under fluorescent lamps.

### Instructions for parents

This product is only suitable for children 8 years and up.

We recommend adult supervision when assembling the kit.

Please read these instructions with care before beginning the assembly.



### **ATTENTION**



- Not suitable for children under 3 years of age! -Contains small parts!
- This product has corners and sharp points.

Technical data subject to change without notice.

Imag