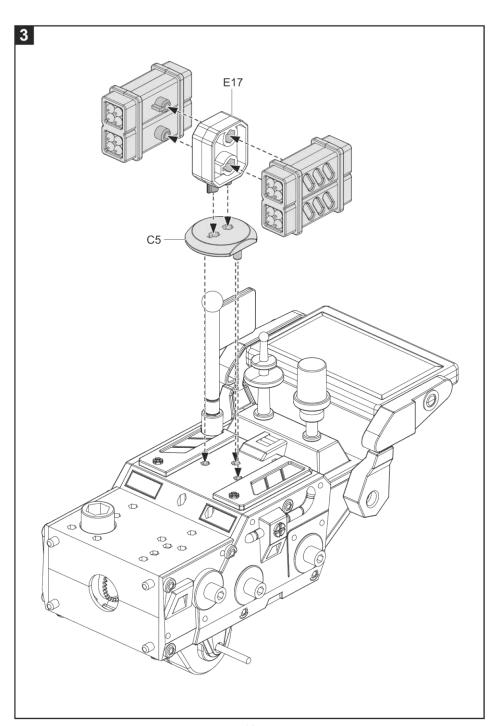

ove their mechanical skills and fine motor skills, fostering the development of intelligence and creative thinking. The kit also makes a great collector item, and home décor.

### **Required Tools**



Please assemble the individual plastic parts exactly per the steps specified in the instructions.

Particularly note the "O" and "X" marks. Assembly only requires the parts marked "O". Otherwise the assembled product will not work properly.

#### **Mechanical Parts**

















- Do not connect the cables to the mains.
- This product has corners and sharp points.

## Plastic Parts



Please cut out the plastic parts per the respective steps in the instructions as needed. Do not cut out all parts beforehand.











## Assembling the Mars exploration rover





































# Decals Mars exploration rover A-2 ....<u>K</u> .... A-2 A-13 A-11 A-9 A-8 A-14 A-15 A-12 A-10 A-5













- For best results, use the vehicle on a sunny day, preferably outdoors, in direct sunlight.
- 2 For fun indoors, use a 100 Watt halogen lamp. This product will not work on cloudy days, in the shade, in indirect sunlight, or under fluorescent lamps.

### Instructions for parents

This product is only suitable for children 8 years and up.

We recommend adult supervision when assembling the kit.

Please read these instructions with care before beginning the assembly.



### **ATTENTION**



- Not suitable for children under 3 years of age! -Contains small parts!
- This product has corners and sharp points.

Technical data subject to change without notice.

Images may var