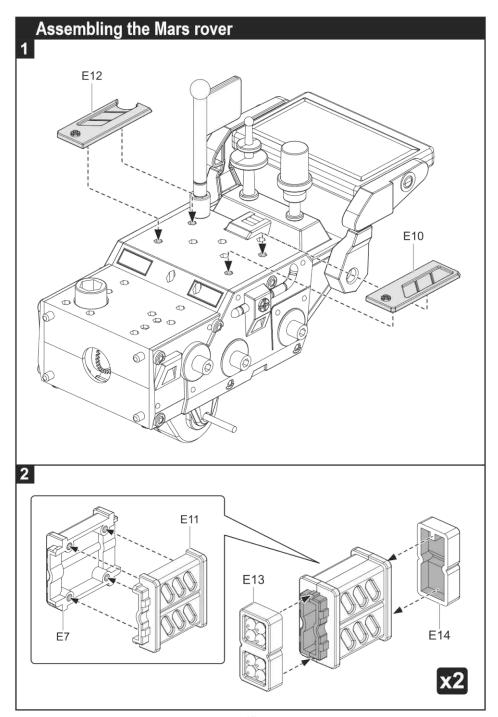

prove their mechanical skills and fine motor skills, fostering the development of intelligence and creative thinking. The kit also makes a great collector item, and home décor.

### **Required Tools**



Please assemble the individual plastic parts exactly per the steps specified in the instructions.

Particularly note the "O" and "X" marks. Assembly only requires the parts marked "O". Otherwise the assembled product will not work properly.

#### **Mechanical Parts**

















- Do not connect the cables to the mains.
- This product has corners and sharp points.

## Plastic Parts



Please cut out the plastic parts per the respective steps in the instructions as needed. Do not cut out all parts beforehand.











## Assembling the Mars exploration rover





































# Decals Mars exploration rover A-2 ....<u>K</u> .... A-2 A-13 A-11 A-9 A-8 A-14 A-15 A-12 A-10 A-5













- For best results, use the vehicle on a sunny day, preferably outdoors, in direct sunlight.
- 2 For fun indoors, use a 100 Watt halogen lamp. This product will not work on cloudy days, in the shade, in indirect sunlight, or under fluorescent lamps.

### Instructions for parents

This product is only suitable for children 8 years and up.

We recommend adult supervision when assembling the kit.

Please read these instructions with care before beginning the assembly.



### **ATTENTION**



- Not suitable for children under 3 years of age! -Contains small parts!
- This product has corners and sharp points.

Technical data subject to change without notice.

Images may v