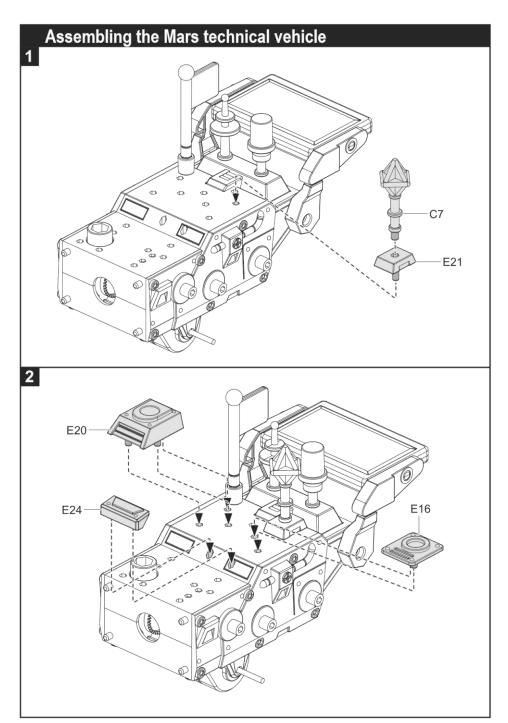

an also improve their mechanical skills and fine motor skills, fostering the development of intelligence and creative thinking. The kit also makes a great collector item, and home décor.

### **Required Tools**



Please assemble the individual plastic parts exactly per the steps specified in the instructions.

Particularly note the "O" and "X" marks. Assembly only requires the parts marked "O". Otherwise the assembled product will not work properly.

#### **Mechanical Parts**

















- Do not connect the cables to the mains.
- This product has corners and sharp points.

## Plastic Parts



Please cut out the plastic parts per the respective steps in the instructions as needed. Do not cut out all parts beforehand.











## Assembling the Mars exploration rover





































# Decals Mars exploration rover A-2 ....<u>K</u> .... A-2 A-13 A-11 A-9 A-8 A-14 A-15 A-12 A-10 A-5













- For best results, use the vehicle on a sunny day, preferably outdoors, in direct sunlight.
- 2 For fun indoors, use a 100 Watt halogen lamp. This product will not work on cloudy days, in the shade, in indirect sunlight, or under fluorescent lamps.

### Instructions for parents

This product is only suitable for children 8 years and up.

We recommend adult supervision when assembling the kit.

Please read these instructions with care before beginning the assembly.



### **ATTENTION**



- Not suitable for children under 3 years of age! -Contains small parts!
- This product has corners and sharp points.

Technical data subject to change without notice.

Im