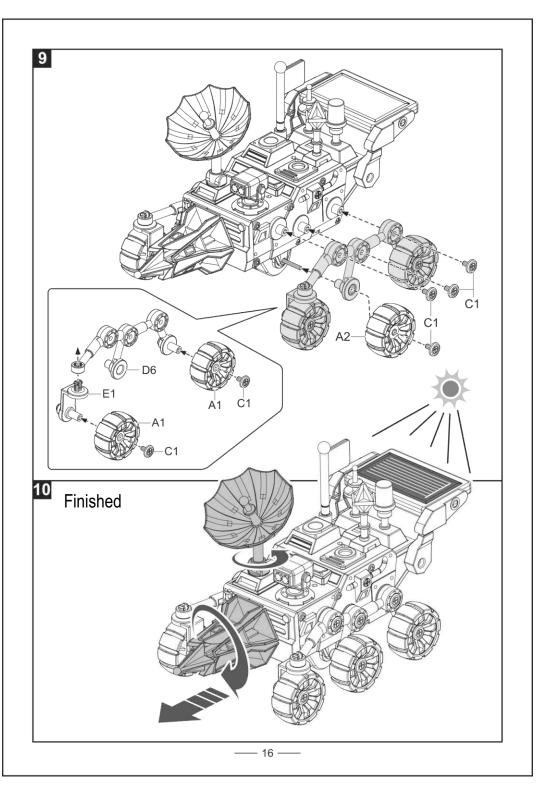

## Assembling the Mars exploration rover

# Decals Mars exploration rover A-2 ....<u>K</u> .... A-2 A-13 A-11 A-9 A-8 A-14 A-15 A-12 A-10 A-5

- For best results, use the vehicle on a sunny day, preferably outdoors, in direct sunlight.
- 2 For fun indoors, use a 100 Watt halogen lamp. This product will not work on cloudy days, in the shade, in indirect sunlight, or under fluorescent lamps.