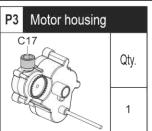

learning through the solar model.



## **Product Information**

Star gazing, exploring distant worlds, awakening a longing for the universe - foster the childhood dream of space whilst arousing kids' curiosity and interest in science.

The 3in1 Mars rover is a wonderful start. Whilst building this kit, children can also improve their mechanical skills and fine motor skills, fostering the development of intelligence and creative thinking. The kit also makes a great collector item, and home décor.

### **Required Tools**



Please assemble the individual plastic parts exactly per the steps specified in the instructions.

Particularly note the "O" and "X" marks. Assembly only requires the parts marked "O". Otherwise the assembled product will not work properly.

#### **Mechanical Parts**

















- Do not connect the cables to the mains.
- This product has corners and sharp points.

## Plastic Parts



Please cut out the plastic parts per the respective steps in the instructions as needed. Do not cut out all parts beforehand.











## Assembling the Mars exploration rover





































# Decals Mars exploration rover A-2 ....<u>K</u> .... A-2 A-13 A-11 A-9 A-8 A-14 A-15 A-12 A-10 A-5













- For best results, use the vehicle on a sunny day, preferably outdoors, in direct sunlight.
- 2 For fun indoors, use a 100 Watt halogen lamp. This product will not work on cloudy days, in the shade, in indirect sunlight, or under fluorescent lamps.

### Instructions for parents

This product is only suitable for children 8 years and up.

We recomm