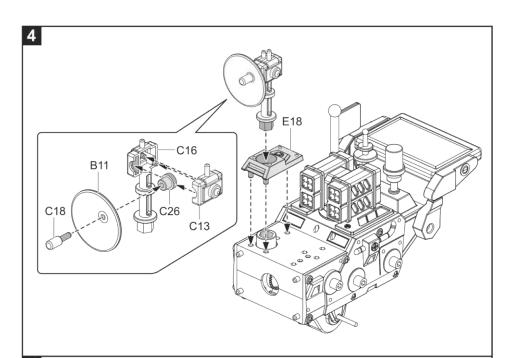

e their mechanical skills and fine motor skills, fostering the development of intelligence and creative thinking. The kit also makes a great collector item, and home décor.

### **Required Tools**



Please assemble the individual plastic parts exactly per the steps specified in the instructions.

Particularly note the "O" and "X" marks. Assembly only requires the parts marked "O". Otherwise the assembled product will not work properly.

#### **Mechanical Parts**

















- Do not connect the cables to the mains.
- This product has corners and sharp points.

## Plastic Parts



Please cut out the plastic parts per the respective steps in the instructions as needed. Do not cut out all parts beforehand.











## Assembling the Mars exploration rover





































# Decals Mars exploration rover A-2 ....<u>K</u> .... A-2 A-13 A-11 A-9 A-8 A-14 A-15 A-12 A-10 A-5













- For best results, use the vehicle on a sunny day, preferably outdoors, in direct sunlight.
- 2 For fun indoors, use a 100 Watt halogen lamp. This product will not work on cloudy days, in the shade, in indirect sunlight, or under fluorescent lamps.

### Instructions for parents

This product is only suitable for children 8 years and up.

We recommend adult supervision when assembling the kit.

Please read these instructions with care before beginning the assembly.



### **ATTENTION**



- Not suitable for children under 3 years of age! -Contains small parts!
- This product has corners and sharp points.

Technical data subject to change without notice.

Images may vary