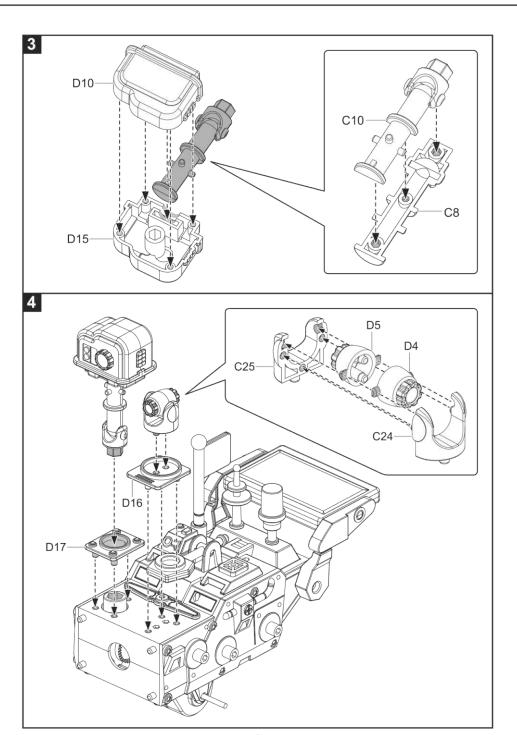

children can also improve their mechanical skills and fine motor skills, fostering the development of intelligence and creative thinking. The kit also makes a great collector item, and home décor.

### **Required Tools**



Please assemble the individual plastic parts exactly per the steps specified in the instructions.

Particularly note the "O" and "X" marks. Assembly only requires the parts marked "O". Otherwise the assembled product will not work properly.

#### **Mechanical Parts**

















- Do not connect the cables to the mains.
- This product has corners and sharp points.

## Plastic Parts



Please cut out the plastic parts per the respective steps in the instructions as needed. Do not cut out all parts beforehand.











## Assembling the Mars exploration rover





































# Decals Mars exploration rover A-2 ....<u>K</u> .... A-2 A-13 A-11 A-9 A-8 A-14 A-15 A-12 A-10 A-5













- For best results, use the vehicle on a sunny day, preferably outdoors, in direct sunlight.
- 2 For fun indoors, use a 100 Watt halogen lamp. This product will not work on cloudy days, in the shade, in indirect sunlight, or under fluorescent lamps.

### Instructions for parents

This product is only suitable for children 8 years and up.

We recommend adult supervision when assembling the kit.

Please read these instructions with care before beginning the assembly.



### **ATTENTION**



- Not suitable for children under 3 years of age! -Contains small parts!
- This product has corners and sharp points.

Technical data subject to change without n