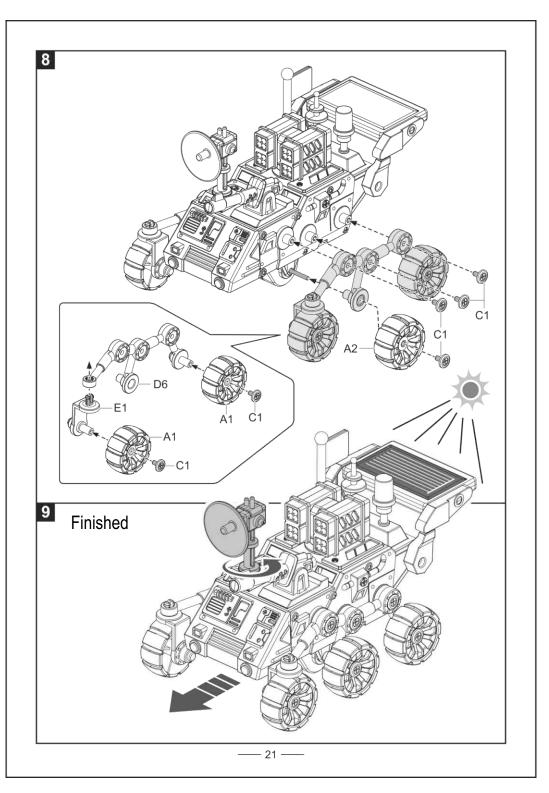

r mechanical skills and fine motor skills, fostering the development of intelligence and creative thinking. The kit also makes a great collector item, and home décor.

### **Required Tools**



Please assemble the individual plastic parts exactly per the steps specified in the instructions.

Particularly note the "O" and "X" marks. Assembly only requires the parts marked "O". Otherwise the assembled product will not work properly.

#### **Mechanical Parts**

















- Do not connect the cables to the mains.
- This product has corners and sharp points.

## Plastic Parts



Please cut out the plastic parts per the respective steps in the instructions as needed. Do not cut out all parts beforehand.











## Assembling the Mars exploration rover





































# Decals Mars exploration rover A-2 ....<u>K</u> .... A-2 A-13 A-11 A-9 A-8 A-14 A-15 A-12 A-10 A-5













- For best results, use the vehicle on a sunny day, preferably outdoors, in direct sunlight.
- 2 For fun indoors, use a 100 Watt halogen lamp. This product will not work on cloudy days, in the shade, in indirect sunlight, or under fluorescent lamps.

### Instructions for parents

This product is only suitable for children 8 years and up.

We recommend adult supervision when assembling the kit.

Please read these instructions with care before beginning the assembly.



### **ATTENTION**



- Not suitable for children under 3 years of age! -Contains small parts!
- This product has corners and sharp points.

Technical data subject to change without notice.

Images may vary from t