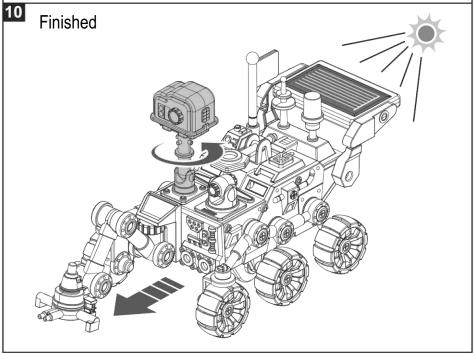

## Assembling the Mars exploration rover

# Decals Mars exploration rover A-2 ....<u>K</u> .... A-2 A-13 A-11 A-9 A-8 A-14 A-15 A-12 A-10 A-5

- For best results, use the vehicle on a sunny day, preferably outdoors, in direct sunlight.
- 2 For fun indoors, use a 100 Watt halogen lamp. This product will not work on cloudy days, in the shade, in indirect sunlight, or under fluorescent lamps.