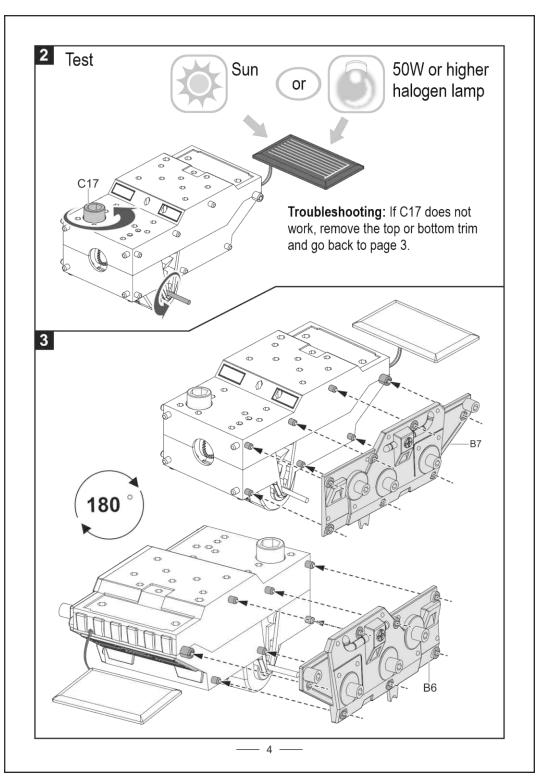

## Assembling the Mars exploration rover

# Decals Mars exploration rover A-2 ....<u>K</u> .... A-2 A-13 A-11 A-9 A-8 A-14 A-15 A-12 A-10 A-5

- For best results, use the vehicle on a sunny day, preferably outdoors, in direct sunlight.
- 2 For fun indoors, use a 100 Watt halogen lamp. This product will not work on cloudy days, in the shade, in indirect sunlight, or under fluorescent lamps.