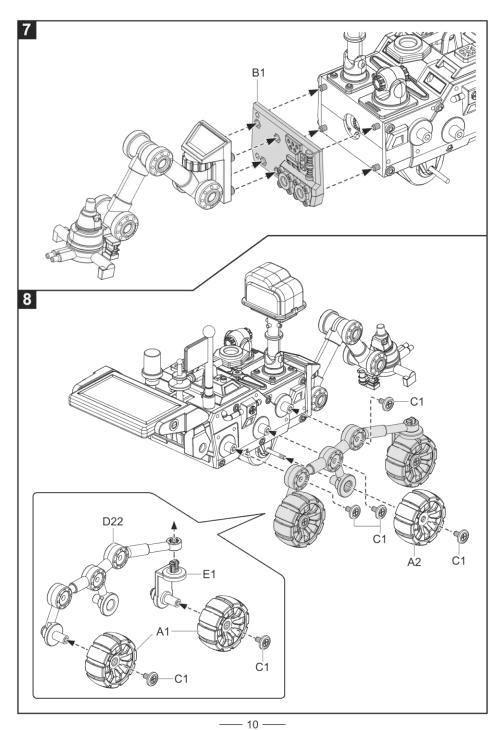

dren can also improve their mechanical skills and fine motor skills, fostering the development of intelligence and creative thinking. The kit also makes a great collector item, and home décor.

### **Required Tools**



Please assemble the individual plastic parts exactly per the steps specified in the instructions.

Particularly note the "O" and "X" marks. Assembly only requires the parts marked "O". Otherwise the assembled product will not work properly.

#### **Mechanical Parts**

















- Do not connect the cables to the mains.
- This product has corners and sharp points.

## Plastic Parts



Please cut out the plastic parts per the respective steps in the instructions as needed. Do not cut out all parts beforehand.











## Assembling the Mars exploration rover





































# Decals Mars exploration rover A-2 ....<u>K</u> .... A-2 A-13 A-11 A-9 A-8 A-14 A-15 A-12 A-10 A-5













- For best results, use the vehicle on a sunny day, preferably outdoors, in direct sunlight.
- 2 For fun indoors, use a 100 Watt halogen lamp. This product will not work on cloudy days, in the shade, in indirect sunlight, or under fluorescent lamps.

### Instructions for parents

This product is only suitable for children 8 years and up.

We recommend adult supervision when assembling the kit.

Please read these instructions with care before beginning the assembly.



### **ATTENTION**



- Not suitable for children under 3 years of age! -Contains small parts!
- This product has corners and sharp points.

Technical data subject to change without notic