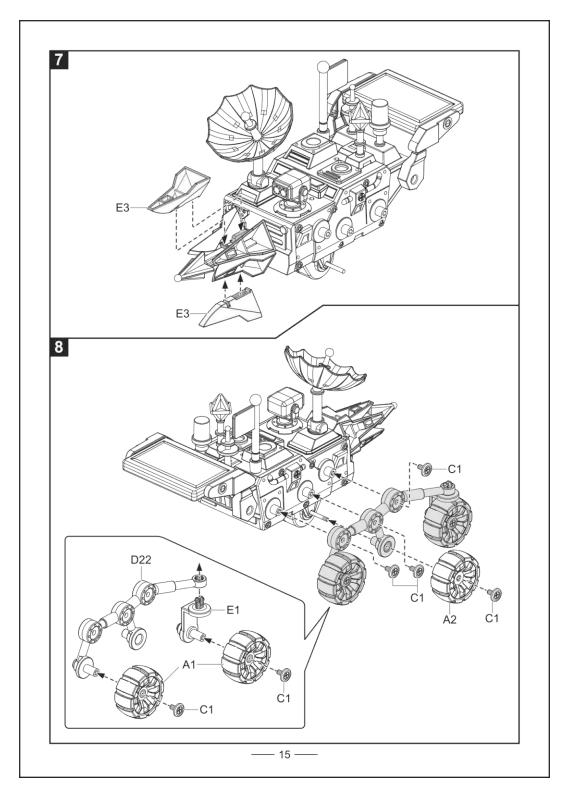

o improve their mechanical skills and fine motor skills, fostering the development of intelligence and creative thinking. The kit also makes a great collector item, and home décor.

### **Required Tools**



Please assemble the individual plastic parts exactly per the steps specified in the instructions.

Particularly note the "O" and "X" marks. Assembly only requires the parts marked "O". Otherwise the assembled product will not work properly.

#### **Mechanical Parts**

















- Do not connect the cables to the mains.
- This product has corners and sharp points.

## Plastic Parts



Please cut out the plastic parts per the respective steps in the instructions as needed. Do not cut out all parts beforehand.











## Assembling the Mars exploration rover





































# Decals Mars exploration rover A-2 ....<u>K</u> .... A-2 A-13 A-11 A-9 A-8 A-14 A-15 A-12 A-10 A-5













- For best results, use the vehicle on a sunny day, preferably outdoors, in direct sunlight.
- 2 For fun indoors, use a 100 Watt halogen lamp. This product will not work on cloudy days, in the shade, in indirect sunlight, or under fluorescent lamps.

### Instructions for parents

This product is only suitable for children 8 years and up.

We recommend adult supervision when assembling the kit.

Please read these instructions with care before beginning the assembly.



### **ATTENTION**



- Not suitable for children under 3 years of age! -Contains small parts!
- This product has corners and sharp points.

Technical data subject to change without notice.

Images m