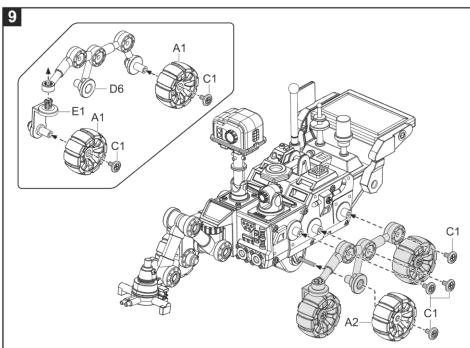

en can also improve their mechanical skills and fine motor skills, fostering the development of intelligence and creative thinking. The kit also makes a great collector item, and home décor.

### **Required Tools**



Please assemble the individual plastic parts exactly per the steps specified in the instructions.

Particularly note the "O" and "X" marks. Assembly only requires the parts marked "O". Otherwise the assembled product will not work properly.

#### **Mechanical Parts**

















- Do not connect the cables to the mains.
- This product has corners and sharp points.

## Plastic Parts



Please cut out the plastic parts per the respective steps in the instructions as needed. Do not cut out all parts beforehand.











## Assembling the Mars exploration rover





































# Decals Mars exploration rover A-2 ....<u>K</u> .... A-2 A-13 A-11 A-9 A-8 A-14 A-15 A-12 A-10 A-5













- For best results, use the vehicle on a sunny day, preferably outdoors, in direct sunlight.
- 2 For fun indoors, use a 100 Watt halogen lamp. This product will not work on cloudy days, in the shade, in indirect sunlight, or under fluorescent lamps.

### Instructions for parents

This product is only suitable for children 8 years and up.

We recommend adult supervision when assembling the kit.

Please read these instructions with care before beginning the assembly.



### **ATTENTION**



- Not suitable for children under 3 years of age! -Contains small parts!
- This product has corners and sharp points.

Technical data subject to change without notice.