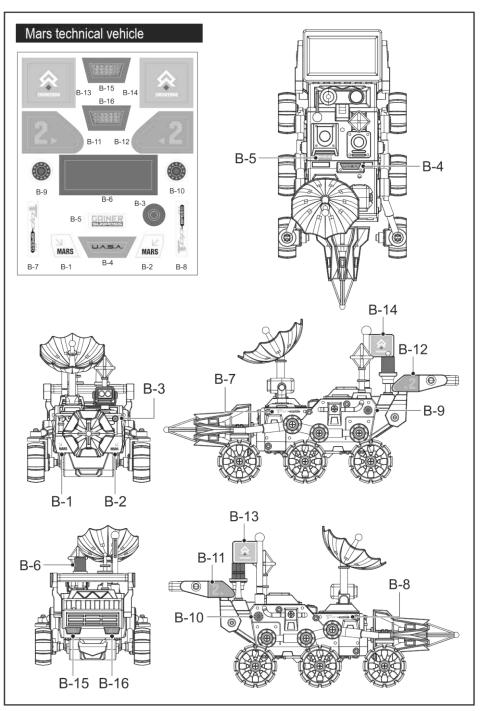

# Decals Mars exploration rover A-2 ....<u>K</u> .... A-2 A-13 A-11 A-9 A-8 A-14 A-15 A-12 A-10 A-5

- For best results, use the vehicle on a sunny day, preferably outdoors, in direct sunlight.
- 2 For fun indoors, use a 100 Watt halogen lamp. This product will not work on cloudy days, in the shade, in indirect sunlight, or under fluorescent lamps.