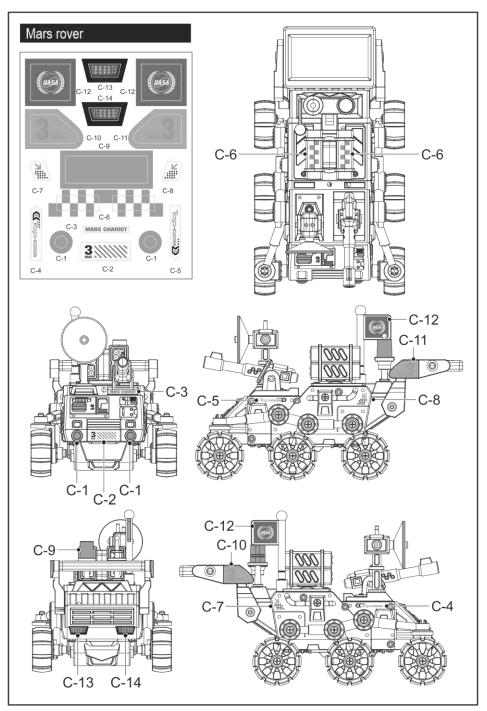

# Decals Mars exploration rover A-2 ....<u>K</u> .... A-2 A-13 A-11 A-9 A-8 A-14 A-15 A-12 A-10 A-5

- For best results, use the vehicle on a sunny day, preferably outdoors, in direct sunlight.
- 2 For fun indoors, use a 100 Watt halogen lamp. This product will not work on cloudy days, in the shade, in indirect sunlight, or under fluorescent lamps.