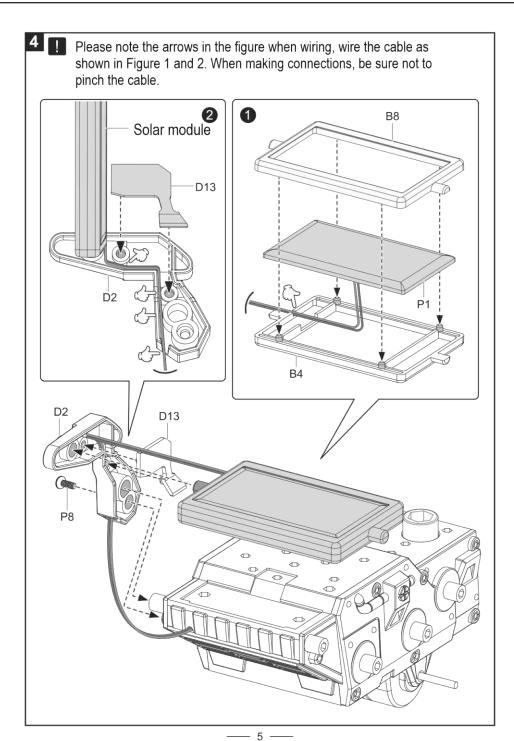

r is a wonderful start. Whilst building this kit, children can also improve their mechanical skills and fine motor skills, fostering the development of intelligence and creative thinking. The kit also makes a great collector item, and home décor.

### **Required Tools**



Please assemble the individual plastic parts exactly per the steps specified in the instructions.

Particularly note the "O" and "X" marks. Assembly only requires the parts marked "O". Otherwise the assembled product will not work properly.

#### **Mechanical Parts**

















- Do not connect the cables to the mains.
- This product has corners and sharp points.

## Plastic Parts



Please cut out the plastic parts per the respective steps in the instructions as needed. Do not cut out all parts beforehand.











## Assembling the Mars exploration rover





































# Decals Mars exploration rover A-2 ....<u>K</u> .... A-2 A-13 A-11 A-9 A-8 A-14 A-15 A-12 A-10 A-5













- For best results, use the vehicle on a sunny day, preferably outdoors, in direct sunlight.
- 2 For fun indoors, use a 100 Watt halogen lamp. This product will not work on cloudy days, in the shade, in indirect sunlight, or under fluorescent lamps.

### Instructions for parents

This product is only suitable for children 8 years and up.

We recommend adult supervision when assembling the kit.

Please read these instructions with care before beginning the assembly.



### **ATTENTION**



- Not suitable for children under 3 years of age! -Contains small parts!
- This product has corners and sharp p