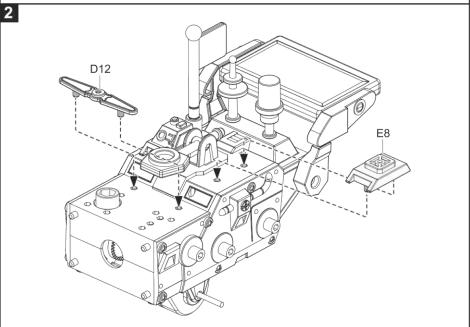

, children can also improve their mechanical skills and fine motor skills, fostering the development of intelligence and creative thinking. The kit also makes a great collector item, and home décor.

### **Required Tools**



Please assemble the individual plastic parts exactly per the steps specified in the instructions.

Particularly note the "O" and "X" marks. Assembly only requires the parts marked "O". Otherwise the assembled product will not work properly.

#### **Mechanical Parts**

















- Do not connect the cables to the mains.
- This product has corners and sharp points.

## Plastic Parts



Please cut out the plastic parts per the respective steps in the instructions as needed. Do not cut out all parts beforehand.











## Assembling the Mars exploration rover





































# Decals Mars exploration rover A-2 ....<u>K</u> .... A-2 A-13 A-11 A-9 A-8 A-14 A-15 A-12 A-10 A-5













- For best results, use the vehicle on a sunny day, preferably outdoors, in direct sunlight.
- 2 For fun indoors, use a 100 Watt halogen lamp. This product will not work on cloudy days, in the shade, in indirect sunlight, or under fluorescent lamps.

### Instructions for parents

This product is only suitable for children 8 years and up.

We recommend adult supervision when assembling the kit.

Please read these instructions with care before beginning the assembly.



### **ATTENTION**



- Not suitable for children under 3 years of age! -Contains small parts!
- This product has corners and sharp points.

Technical data subject to change without