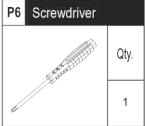

ng through the solar model.



## **Product Information**

Star gazing, exploring distant worlds, awakening a longing for the universe - foster the childhood dream of space whilst arousing kids' curiosity and interest in science.

The 3in1 Mars rover is a wonderful start. Whilst building this kit, children can also improve their mechanical skills and fine motor skills, fostering the development of intelligence and creative thinking. The kit also makes a great collector item, and home décor.

### **Required Tools**



Please assemble the individual plastic parts exactly per the steps specified in the instructions.

Particularly note the "O" and "X" marks. Assembly only requires the parts marked "O". Otherwise the assembled product will not work properly.

#### **Mechanical Parts**

















- Do not connect the cables to the mains.
- This product has corners and sharp points.

## Plastic Parts



Please cut out the plastic parts per the respective steps in the instructions as needed. Do not cut out all parts beforehand.











## Assembling the Mars exploration rover





































# Decals Mars exploration rover A-2 ....<u>K</u> .... A-2 A-13 A-11 A-9 A-8 A-14 A-15 A-12 A-10 A-5













- For best results, use the vehicle on a sunny day, preferably outdoors, in direct sunlight.
- 2 For fun indoors, use a 100 Watt halogen lamp. This product will not work on cloudy days, in the shade, in indirect sunlight, or under fluorescent lamps.

### Instructions for parents

This product is only suitable for children 8 years and up.

We recommend ad