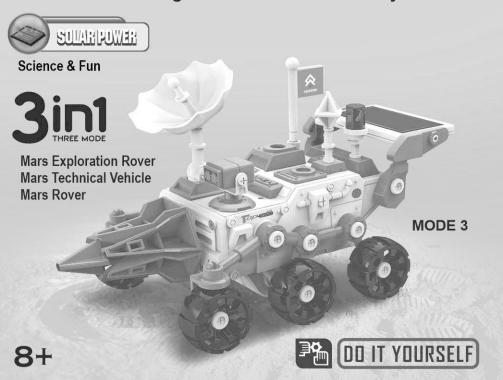

## MARS EXPLORER

3in1, Solar building kit with 3 different functions

Mars Exploration Rover - Mars Technical Vehicle - Mars Rover

## **Product Information**

Star gazing, exploring distant worlds, awakening a longing for the universe - foster the childhood dream of space whilst arousing kids' curiosity and interest in science.

The 3in1 Mars rover is a wonderful start. Whilst building this kit, children can also improve their mechanical skills and fine motor skills, fostering the development of intelligence and creative thinking. The kit also makes a great collector item, and home décor.